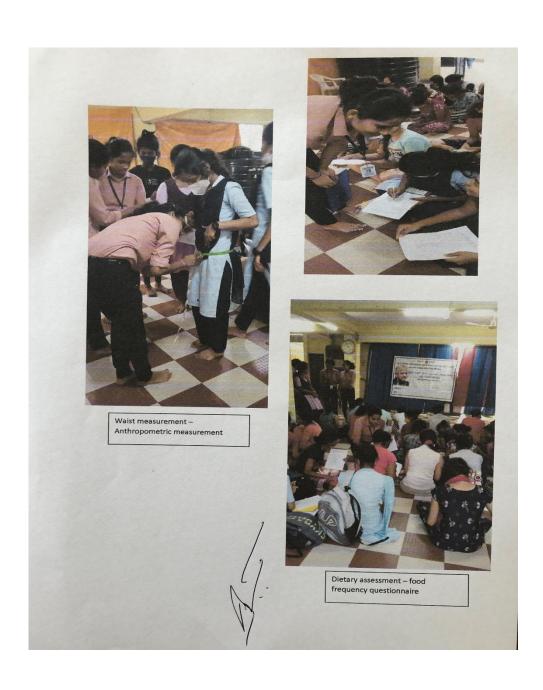

- Height measurement
- Weight measurement
- Hip and waist measurement
- BMI

In clinical signs analysis of part of the body such as hair, face, eyes, tongue, teeth and gums were examine to see any sort of abnormalities present. In order to interpret the physical activity level of the individuals, their daily physical activity and workout were recorded and they were categorised into sedentary moderate and heavy workers.

The dietary assessment was carried out by obtaining details about their dietary intake pattern using frequency of food groups consumed based on the calculations their nutritional intake was interpreted statistically.