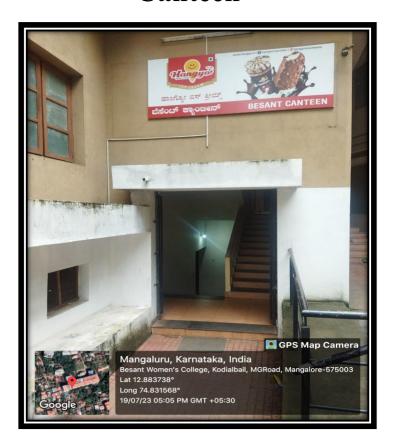

c places in the college campus for continuous surveillance.

CCTV at the Front Office



#### **CCTV** in the Library



#### **CCTV** Cameras at the prominent places







## Security staff stationed at the entrance gate





## **Security Room**



## **Suggestion Box**

Suggestion/Complaint Box has been set up in an accessible location. The students can state their grievance regarding any academic and non- academic matter within the campus through this suggestion box. The Grievance redressal cell looks into the complaints lodged by the students and redress it as per the requirement.



## Water Coolers for drinking water



#### FIRE EXTINGUISHERS





### **Tobacco Free Campus - Board at the entrance**



## Plastic Free Campus (awareness signboards)





### Generator



## Canteen





## **Parking Space for 4 wheelers**



**Parking Space for 2 wheelers** 



### Wheel Chair for disabled



## Lift facility for staff and PwD's