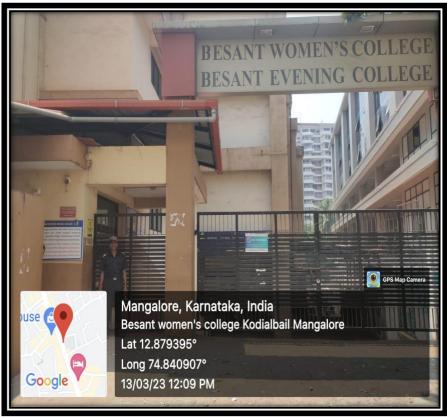

ಬೆಸೆಂಟ್ ಮಹಿಳಾ ಕಾಲೇಜು ಎಂ.ಜಿ. ರೋಡ್, ಕೊಡಿಯಾಲ್ ಬೈಲ್ ಮಂಗಳೂರು - 575 003. ಫೋನ್ - 0824-2492206



#### BESANT WOMEN'S COLLEGE

M.G. Road, Kodialbail, Mangaluru - 575 003. Phone: 0824 - 2492206

E-mail: besant\_college@rediffmail.com Website: bwc.besant.edu.in

(Sponsored by Women's National Education Society)

Re - Accredited by the NAAC with 'A' Grade

# CCTV cameras at strategic places in the college campus for continuous surveillance.

CCTV at the Front Office



#### **CCTV** in the Library



#### **CCTV** Cameras at the prominent places







## Security staff stationed at the entrance gate





## **Security Room**



## **Suggestion Box**

Suggestion/Complaint Box has been set up in an accessible location. The students can state their grievance regarding any academic and non- academic matter within the campus through this suggestion box. The Grievance redressal cell looks into the complaints lodged by the students and redress it as per the requirement.



## Water Coolers for drinking water



#### FIRE EXTINGUISHERS





### **Tobacco Free Campus - Board at the entrance**



## Plastic Free Campus (awareness signboards)





### Generator



## Canteen





## **Parking Space for 4 wheelers**



**Parking Space for 2 wheelers** 



### Wheel Chair for disabled



## Lift facility for staff and PwD's