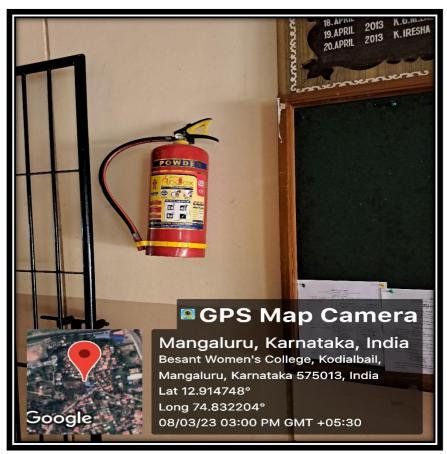

wc.besant.edu.in

(Sponsored by Women's National Education Society)

Re - Accredited by the NAAC with 'A' Grade

# CCTV cameras at strategic places in the college campus for continuous surveillance.

CCTV at the Front Office



#### **CCTV** in the Library



#### **CCTV** Cameras at the prominent places







## Security staff stationed at the entrance gate





## **Security Room**



## **Suggestion Box**

Suggestion/Complaint Box has been set up in an accessible location. The students can state their grievance regarding any academic and non- academic matter within the campus through this suggestion box. The Grievance redressal cell looks into the complaints lodged by the students and redress it as per the requirement.



## Water Coolers for drinking water



#### FIRE EXTINGUISHERS





### **Tobacco Free Campus - Board at the entrance**



## Plastic Free Campus (awareness signboards)





### Generator



## Canteen





## **Parking Space for 4 wheelers**



**Parking Space for 2 wheelers** 



### Wheel Chair for disabled



## Lift facility for staff and PwD's