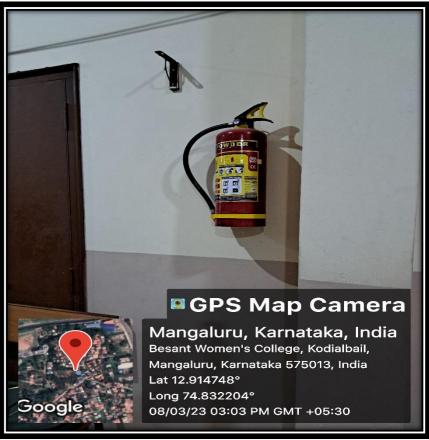

.besant.edu.in

(Sponsored by Women's National Education Society)

Re - Accredited by the NAAC with 'A' Grade

# CCTV cameras at strategic places in the college campus for continuous surveillance.

CCTV at the Front Office



#### **CCTV** in the Library



#### **CCTV** Cameras at the prominent places







## Security staff stationed at the entrance gate





## **Security Room**



## **Suggestion Box**

Suggestion/Complaint Box has been set up in an accessible location. The students can state their grievance regarding any academic and non- academic matter within the campus through this suggestion box. The Grievance redressal cell looks into the complaints lodged by the students and redress it as per the requirement.



## Water Coolers for drinking water



#### FIRE EXTINGUISHERS





### **Tobacco Free Campus - Board at the entrance**



## Plastic Free Campus (awareness signboards)





### Generator



## Canteen





## **Parking Space for 4 wheelers**



**Parking Space for 2 wheelers** 



### Wheel Chair for disabled



## Lift facility for staff and PwD's