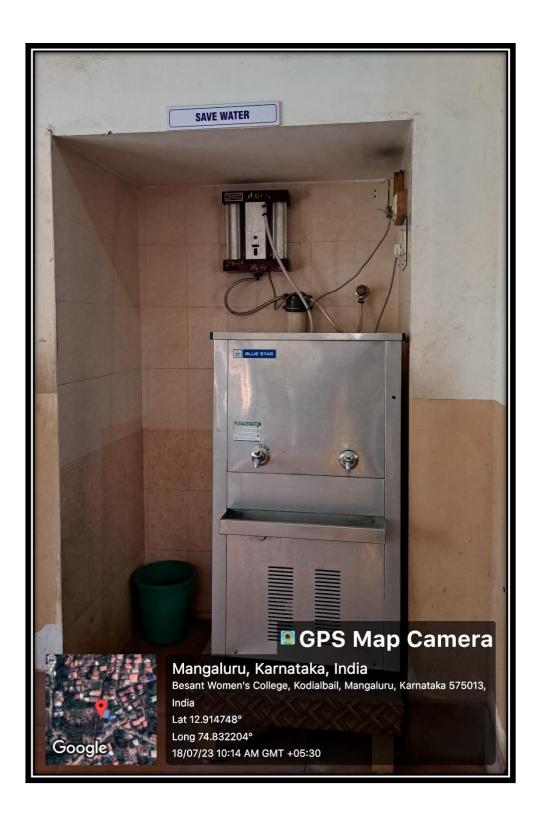

e@rediffmail.com Website: bwc.besant.edu.in

(Sponsored by Women's National Education Society)

Re - Accredited by the NAAC with 'A' Grade

# CCTV cameras at strategic places in the college campus for continuous surveillance.

CCTV at the Front Office



#### **CCTV** in the Library



#### **CCTV** Cameras at the prominent places







## Security staff stationed at the entrance gate





## **Security Room**



## **Suggestion Box**

Suggestion/Complaint Box has been set up in an accessible location. The students can state their grievance regarding any academic and non- academic matter within the campus through this suggestion box. The Grievance redressal cell looks into the complaints lodged by the students and redress it as per the requirement.



## Water Coolers for drinking water



#### FIRE EXTINGUISHERS





### **Tobacco Free Campus - Board at the entrance**



## Plastic Free Campus (awareness signboards)





### Generator



## Canteen





## **Parking Space for 4 wheelers**



**Parking Space for 2 wheelers** 



### Wheel Chair for disabled



## Lift facility for staff and PwD's