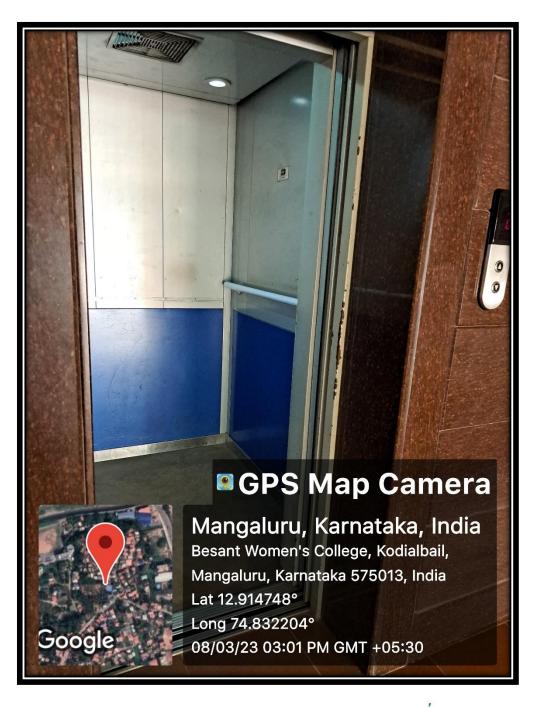

prominent places







## Security staff stationed at the entrance gate





## **Security Room**



## **Suggestion Box**

Suggestion/Complaint Box has been set up in an accessible location. The students can state their grievance regarding any academic and non- academic matter within the campus through this suggestion box. The Grievance redressal cell looks into the complaints lodged by the students and redress it as per the requirement.



## Water Coolers for drinking water



#### FIRE EXTINGUISHERS





### **Tobacco Free Campus - Board at the entrance**



## Plastic Free Campus (awareness signboards)





### Generator



## Canteen





## **Parking Space for 4 wheelers**



**Parking Space for 2 wheelers** 



### Wheel Chair for disabled



## Lift facility for staff and PwD's