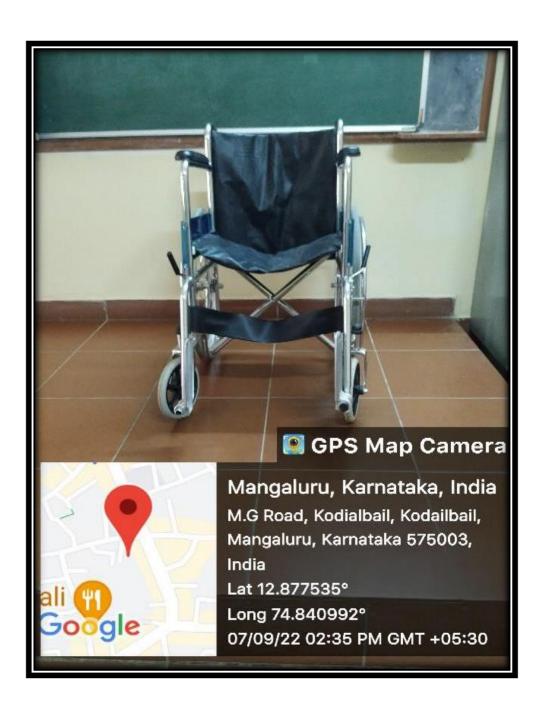

Library



#### **CCTV** Cameras at the prominent places







## Security staff stationed at the entrance gate





## **Security Room**



## **Suggestion Box**

Suggestion/Complaint Box has been set up in an accessible location. The students can state their grievance regarding any academic and non- academic matter within the campus through this suggestion box. The Grievance redressal cell looks into the complaints lodged by the students and redress it as per the requirement.



## Water Coolers for drinking water



#### FIRE EXTINGUISHERS





### **Tobacco Free Campus - Board at the entrance**



## Plastic Free Campus (awareness signboards)





### Generator



## Canteen





## **Parking Space for 4 wheelers**



**Parking Space for 2 wheelers** 



### Wheel Chair for disabled



## Lift facility for staff and PwD's