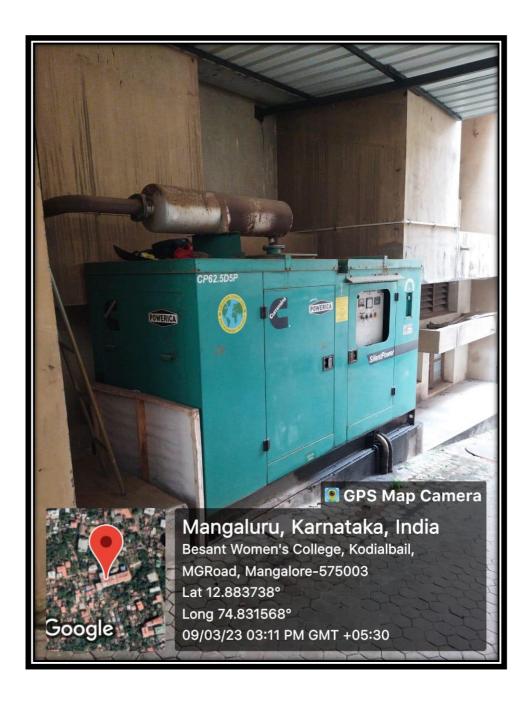

as at strategic places in the college campus for continuous surveillance.

CCTV at the Front Office



#### **CCTV** in the Library



#### **CCTV** Cameras at the prominent places







## Security staff stationed at the entrance gate





## **Security Room**



## **Suggestion Box**

Suggestion/Complaint Box has been set up in an accessible location. The students can state their grievance regarding any academic and non- academic matter within the campus through this suggestion box. The Grievance redressal cell looks into the complaints lodged by the students and redress it as per the requirement.



## Water Coolers for drinking water



#### FIRE EXTINGUISHERS





### **Tobacco Free Campus - Board at the entrance**



## Plastic Free Campus (awareness signboards)





### Generator



## Canteen





## **Parking Space for 4 wheelers**



**Parking Space for 2 wheelers** 



### Wheel Chair for disabled



## Lift facility for staff and PwD's