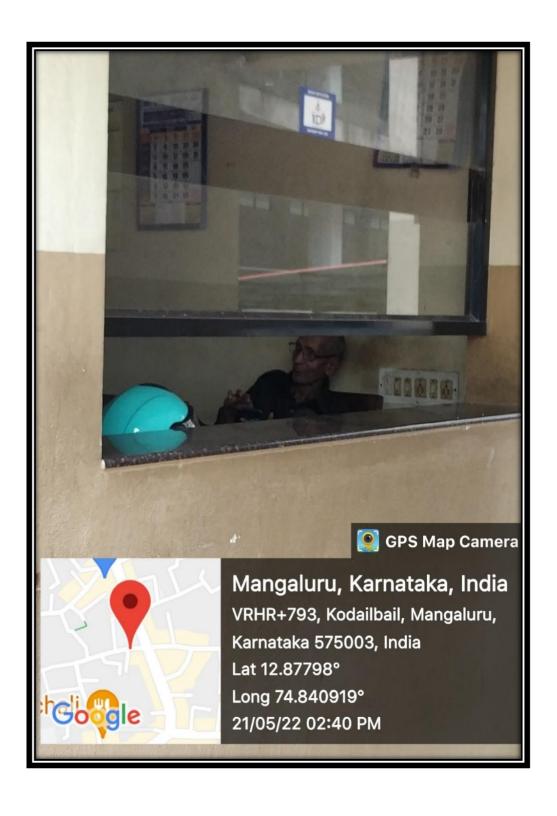

ಬೆಸೆಂಟ್ ಮಹಿಳಾ ಕಾಲೇಜು ಎಂ.ಜಿ. ರೋಡ್, ಕೊಡಿಯಾಲ್ ಬೈಲ್ ಮಂಗಳೂರು - 575 003. ಫೋನ್ - 0824-2492206



#### BESANT WOMEN'S COLLEGE

M.G. Road, Kodialbail, Mangaluru - 575 003. Phone: 0824 - 2492206

E-mail: besant\_college@rediffmail.com Website: bwc.besant.edu.in

(Sponsored by Women's National Education Society)

Re - Accredited by the NAAC with 'A' Grade

# CCTV cameras at strategic places in the college campus for continuous surveillance.

CCTV at the Front Office



#### **CCTV** in the Library



#### **CCTV** Cameras at the prominent places







## Security staff stationed at the entrance gate





## **Security Room**



## **Suggestion Box**

Suggestion/Complaint Box has been set up in an accessible location. The students can state their grievance regarding any academic and non- academic matter within the campus through this suggestion box. The Grievance redressal cell looks into the complaints lodged by the students and redress it as per the requirement.



## Water Coolers for drinking water



#### FIRE EXTINGUISHERS





### **Tobacco Free Campus - Board at the entrance**



## Plastic Free Campus (awareness signboards)





### Generator



## Canteen





## **Parking Space for 4 wheelers**



**Parking Space for 2 wheelers** 



### Wheel Chair for disabled



## Lift facility for staff and PwD's