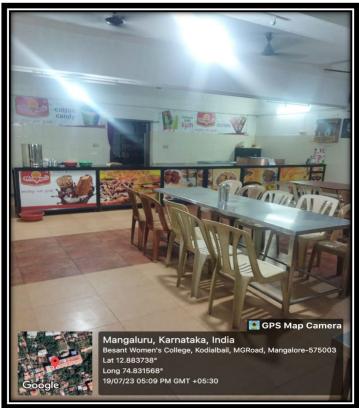

places in the college campus for continuous surveillance.

CCTV at the Front Office



#### **CCTV** in the Library



#### **CCTV** Cameras at the prominent places







## Security staff stationed at the entrance gate





## **Security Room**



## **Suggestion Box**

Suggestion/Complaint Box has been set up in an accessible location. The students can state their grievance regarding any academic and non- academic matter within the campus through this suggestion box. The Grievance redressal cell looks into the complaints lodged by the students and redress it as per the requirement.



## Water Coolers for drinking water



#### FIRE EXTINGUISHERS





### **Tobacco Free Campus - Board at the entrance**



## Plastic Free Campus (awareness signboards)





### Generator



## Canteen





## **Parking Space for 4 wheelers**



**Parking Space for 2 wheelers** 



### Wheel Chair for disabled



## Lift facility for staff and PwD's