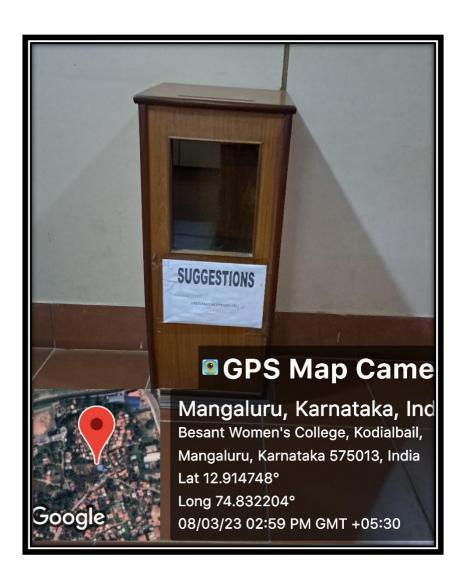

## **Suggestion Box**

Suggestion/Complaint Box has been set up in an accessible location. The students can state their grievance regarding any academic and non- academic matter within the campus through this suggestion box. The Grievance redressal cell looks into the complaints lodged by the students and redress it as per the requirement.